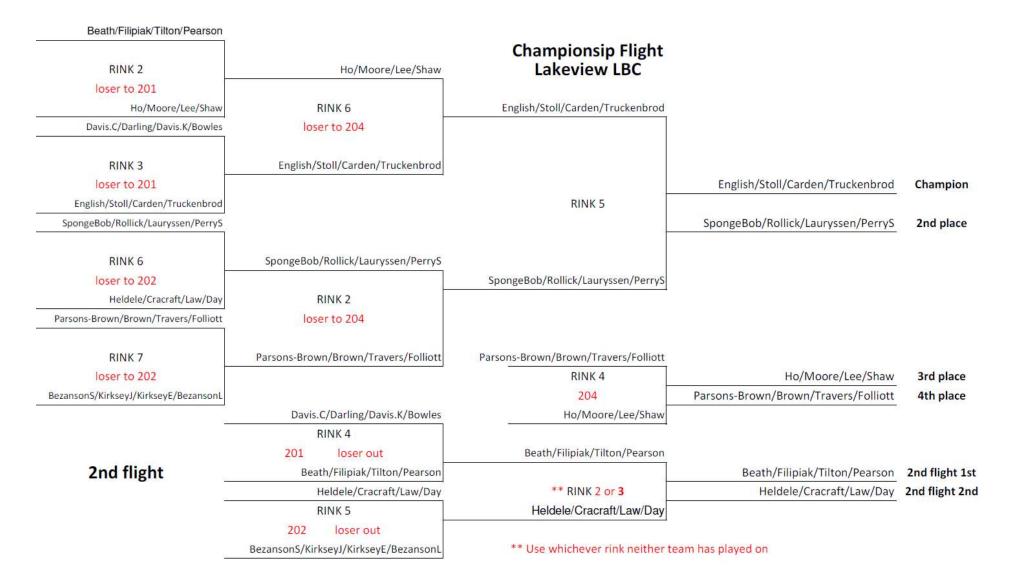

#### **Championship Flight**

- 1<sup>st</sup> Jean English, Armin Stoll, Jackie Carden, Brad Truckenbrod
- 2<sup>nd</sup> Ron Rollick, SpongeBob Perry, Betsy Lauryssen, Sharon Perry
- 3<sup>rd</sup> Ian Ho, Kottia Moore, Eva Lee, David Shaw
- 4<sup>th</sup> Rosalie Parsons-Brown, Greg Brown, Paula Travers, Leigh Folliott

#### 2<sup>nd</sup> Flight

- 1<sup>st</sup> Mare Beath, Jim Filipiak, Val Tilton, Bill Pearson
- 2<sup>nd</sup> Brad Heldele, Tom Cracraft, Donna Law, Claire Day