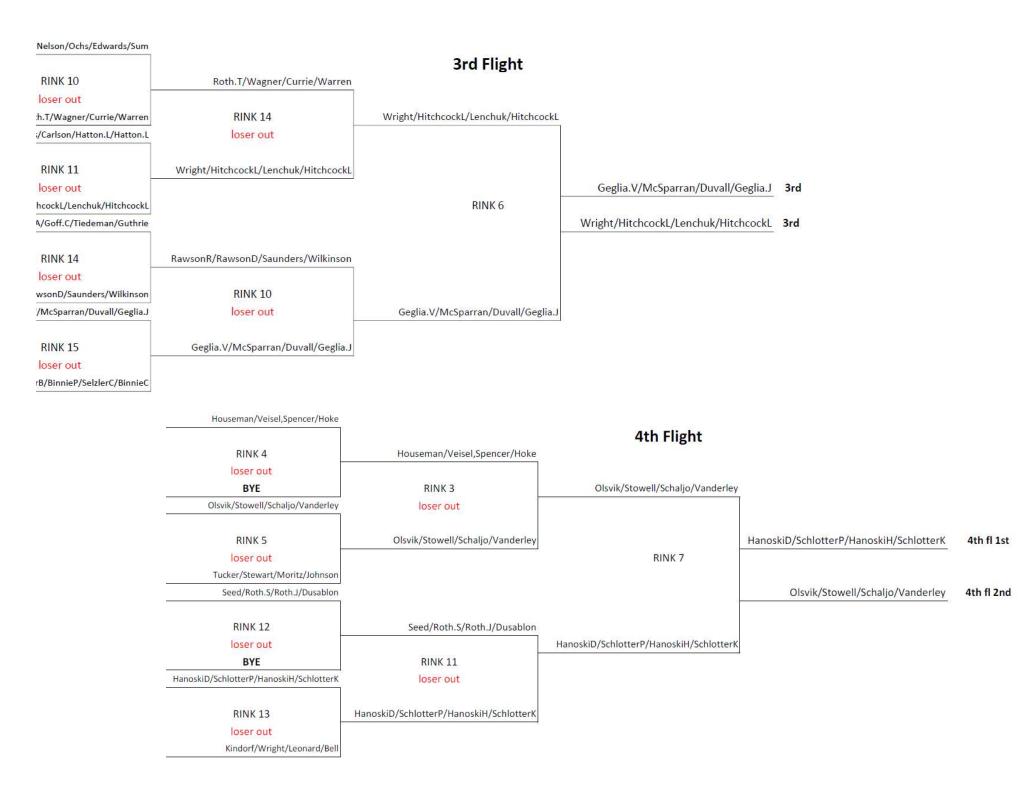

#### 3<sup>rd</sup> Flight

- 1<sup>st</sup> Vince Geglia, Dee McSparran, John Duvall, Jolynn Geglia
- 2<sup>nd</sup> Pete Lenchuk, Mary Wright, Len Hitchcock, Lorraine Hitchcock

#### 4<sup>th</sup>Flight

- 1<sup>st</sup> Darrell Hanoski, Pat Schlotter, Heather Hanoski, Karen Schlotter
- 2<sup>nd</sup> Ken Olsvik, Geordie Stowell, Roger Schaljo, Petra Vanderley

2<sup>nd</sup>–CF Ron, Sharon, SpongeBob, Betsy