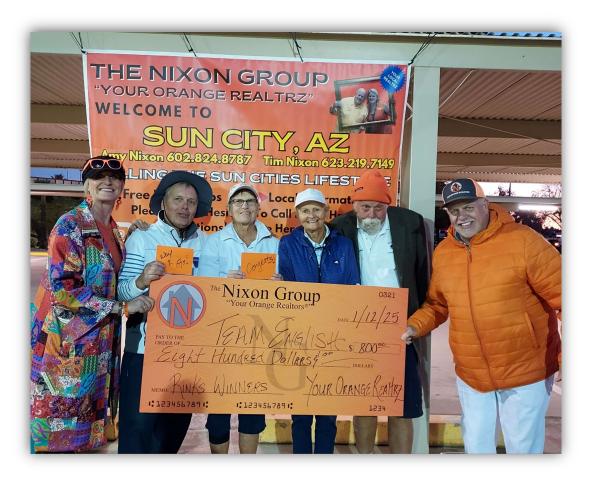

#### **Championship Flight**

- 1<sup>st</sup> Jean English, Armin Stoll, Jackie Carden, Brad Truckenbrod
- 2<sup>nd</sup> Ron Rollick, SpongeBob Perry, Betsy Lauryssen, Sharon Perry
- 3<sup>rd</sup> Ian Ho, Kottia Moore, Eva Lee, David Shaw
- 4<sup>th</sup> Rosalie Parsons-Brown, Greg Brown, Paula Travers, Leigh Folliott