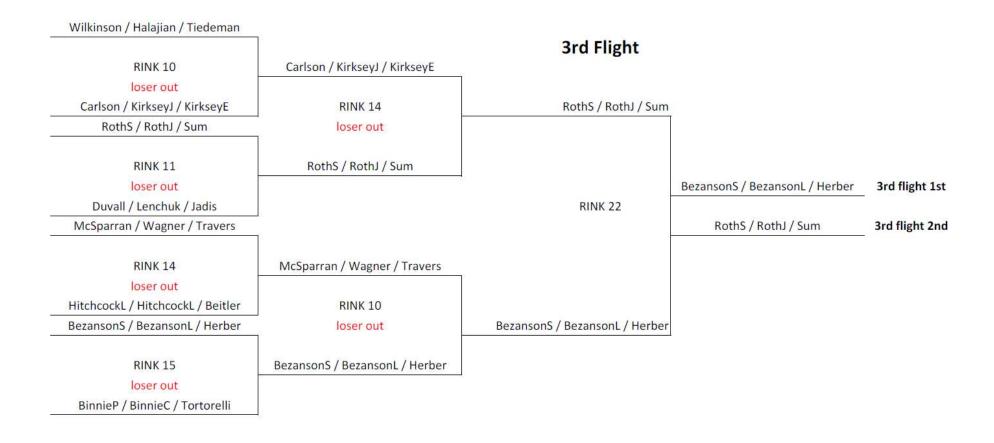

## 3<sup>rd</sup> Flight

- 1st Steve Bezanson, Joe Herber, Lorraine Bezanson
- 2<sup>nd</sup> Sue Roth, Jim Roth, Veronica Sum